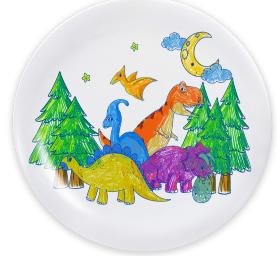

## Make A Gift® Group Art Kit

**Product Collection Form** 

\$14 D1100\* 10" Melamine Plate

Qty.

**\$14** D1908\* 8" Melamine Plate

Qty.

\$14 D1300\*

12oz Melamine Bowl