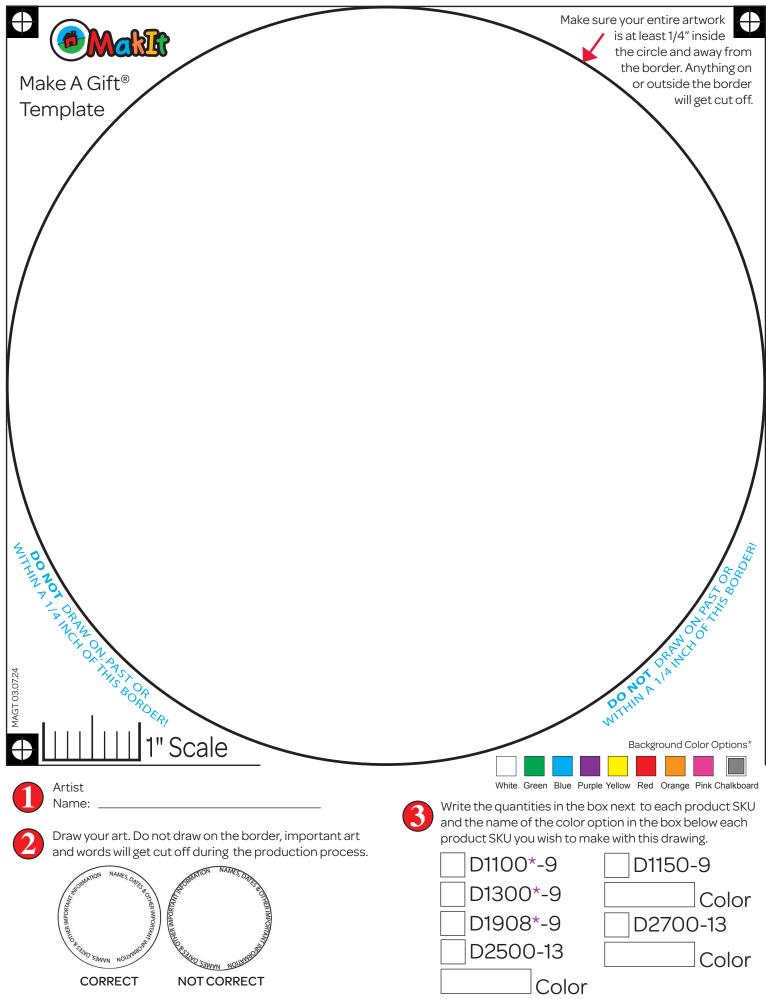

## Make A Gift® Group Art Kit

**Product Collection Form** 

\$14 D1100\* 10" Melamine Plate

Qty.

**\$14** D1908\* 8" Melamine Plate

Qty.

\$14 D1300\*

12oz Melamine Bowl

Qty.

\*Background color option is not available for these items.

Background color options are available for items below only.

White Green Blue Purple Yellow Red Orange Pink Chalkboard

**\$9** D1150

Double-Sided Laminated Placemat 12" x 18"

Qty. Color

## **\$13** D2500

Melamine Platter 10" x 13.75"

|  | Qty. |  | Colo |
|--|------|--|------|
|--|------|--|------|

## **\$13** D2700

Melamine Tray 9" x 13"

| Qty. Colo |
|-----------|
|-----------|